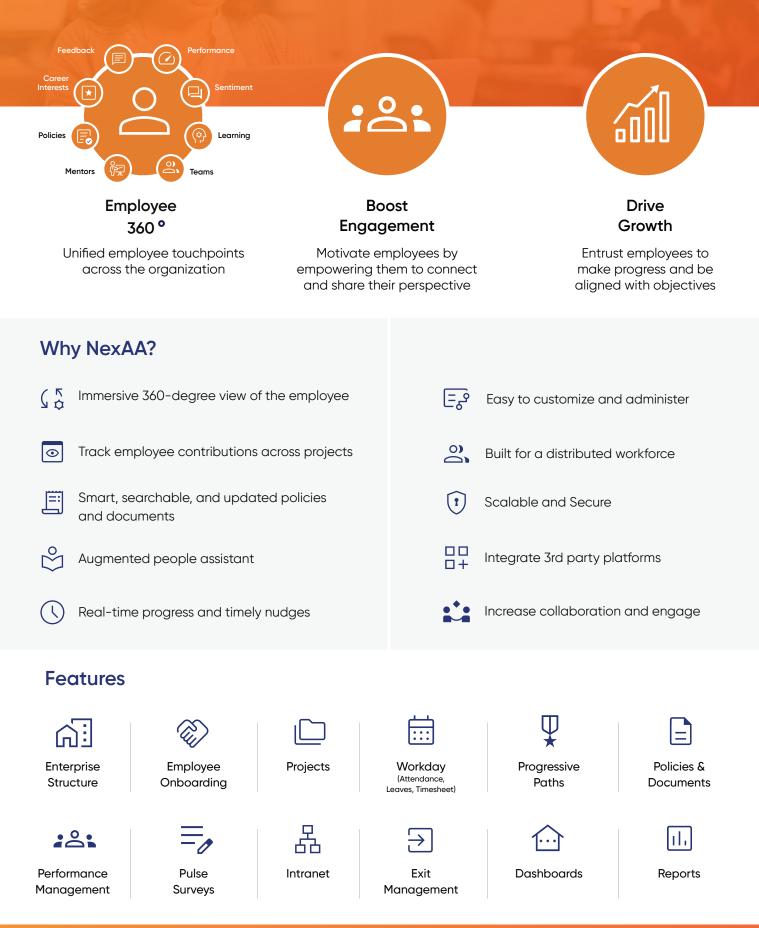

### Why NexAA?

Al-Driven Engagement: Strengthen workplace connections with intuitive features for onboarding, performance management, and growth.

### Core Features of NexAA:

#### People **Experience**

- On-Boarding
- Attendance and Workday
- Leave Management
- Pay Stub
- Separation

#### People Engagement

- Surveys
- Rewards
- **Event Calendars**
- **People Support**
- Policies
- Integration with External HRMS

#### Performance Management

- OKR's/Progressive Path
- 1:1 Meetings
- **Appraisals**

#### People **Development**

Seamless Microsoft 365 Integration:

Integrated with Microsoft 365,

uninterrupted collaboration.

Teams, and Outlook for smooth,

- Course Recommendations
- Learning Paths & Status
- Career Paths